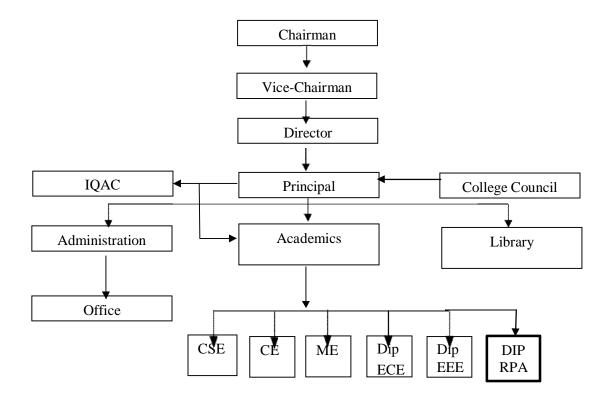

facility.

Yes

College Approved Private Hostel

#### Transportation:

Canteen:

Any Other Facilities:

Girls Hostel:

Boys Hostel:

- **21. Parents Teachers Association:** PTA plays an important role in the various activities associated with the College. Apart from operating the college buses, it also provides financial assistance to various student activities & programs and also funded in the construction of a compound wall near the main gate.
- 22. Career Counseling:

Career counseling sessions are arranged for students by Career Guidance and Placement Unit of the college.CGPC prepares the students to face competitive examinations and interviews through intensive training programmes.Aptitude tests, group discussions, and mock interviews are conducted regularly

# Organizational Chart